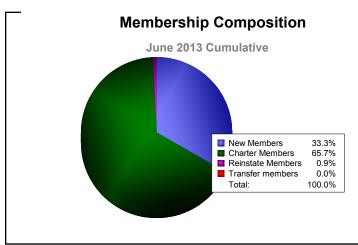

District 415

As of June 2013 Cumulative

| Year      | New<br>Clubs | Dropped<br>Clubs | Gain/<br>Loss<br>Clubs | New<br>Members | Charter<br>Members | Reinstate<br>Members | Transfer<br>Members | Total<br>Member<br>Added | Total<br>Members<br>Dropped | Gain/<br>Loss<br>Members |
|-----------|--------------|------------------|------------------------|----------------|--------------------|----------------------|---------------------|--------------------------|-----------------------------|--------------------------|
| 2008-2009 | 5            | -4               | 1                      | 37             | 118                | 17                   | 0                   | 172                      | -141                        | 31                       |
| 2009-2010 | 3            | -1               | 2                      | 46             | 76                 | 40                   | 3                   | 165                      | -100                        | 65                       |
| 2010-2011 | 1            | -2               | -1                     | 29             | 28                 | 2                    | 0                   | 59                       | -88                         | -29                      |
| 2011-2012 | 3            | 0                | 3                      | 42             | 63                 | 6                    | 2                   | 113                      | -72                         | 41                       |
| 2012-2013 | 3            | -3               | 0                      | 36             | 71                 | 1                    | 0                   | 108                      | -107                        | 1                        |
| Average   | 3            | -2               | 1                      | 38             | 71                 | 13                   | 1                   | 123                      | -102                        | 22                       |