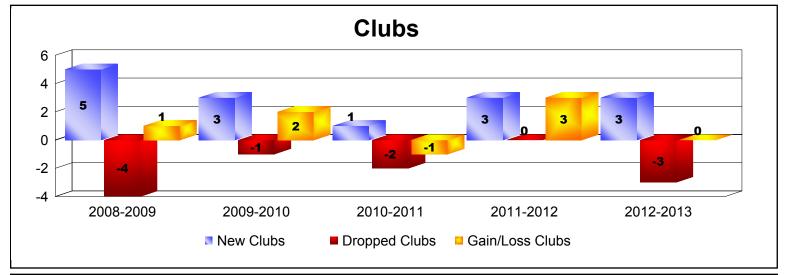

District 415

As of June 2013 Cumulative

| Year      | New<br>Clubs | Dropped<br>Clubs | Gain/<br>Loss<br>Clubs | New<br>Members | Charter<br>Members | Reinstate<br>Members | Transfer<br>Members | Total<br>Member<br>Added | Total<br>Members<br>Dropped | Gain/<br>Loss<br>Members |
|-----------|--------------|------------------|------------------------|----------------|--------------------|----------------------|---------------------|--------------------------|-----------------------------|--------------------------|
| 2008-2009 | 5            | -4               | 1                      | 37             | 118                | 17                   | 0                   | 172                      | -141                        | 31                       |
| 2009-2010 | 3            | -1               | 2                      | 46             | 76                 | 40                   | 3                   | 165                      | -100                        | 65                       |
| 2010-2011 | 1            | -2               | -1                     | 29             | 28                 | 2                    | 0                   | 59                       | -88                         | -29                      |
| 2011-2012 | 3            | 0                | 3                      | 42             | 63                 | 6                    | 2                   | 113                      | -72                         | 41                       |
| 2012-2013 | 3            | -3               | 0                      | 36             | 71                 | 1                    | 0                   | 108                      | -107                        | 1                        |
| Average   | 3            | -2               | 1                      | 38             | 71                 | 13                   | 1                   | 123                      | -102                        | 22                       |