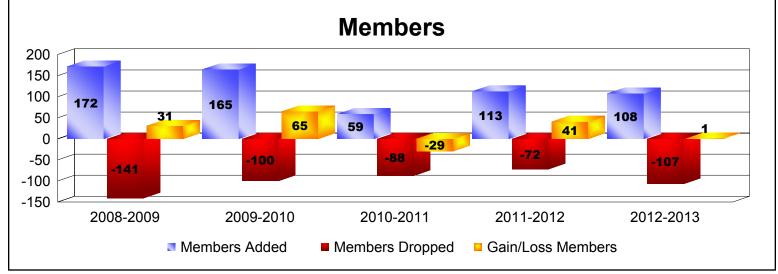

District 415

As of June 2013 Cumulative

| Year      | New<br>Clubs | Dropped<br>Clubs | Gain/<br>Loss<br>Clubs | New<br>Members | Charter<br>Members | Reinstate<br>Members | Transfer<br>Members | Total<br>Member<br>Added | Total<br>Members<br>Dropped | Gain/<br>Loss<br>Members |
|-----------|--------------|------------------|------------------------|----------------|--------------------|----------------------|---------------------|--------------------------|-----------------------------|--------------------------|
| 2008-2009 | 5            | -4               | 1                      | 37             | 118                | 17                   | 0                   | 172                      | -141                        | 31                       |
| 2009-2010 | 3            | -1               | 2                      | 46             | 76                 | 40                   | 3                   | 165                      | -100                        | 65                       |
| 2010-2011 | 1            | -2               | -1                     | 29             | 28                 | 2                    | 0                   | 59                       | -88                         | -29                      |
| 2011-2012 | 3            | 0                | 3                      | 42             | 63                 | 6                    | 2                   | 113                      | -72                         | 41                       |
| 2012-2013 | 3            | -3               | 0                      | 36             | 71                 | 1                    | 0                   | 108                      | -107                        | 1                        |
| Average   | 3            | -2               | 1                      | 38             | 71                 | 13                   | 1                   | 123                      | -102                        | 22                       |